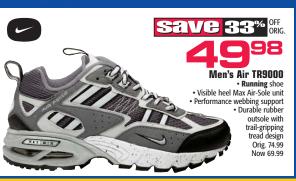

save \$15

Men's Air Max Octane II

Lightweight mesh upper
 Max Air cushioning in heel
 Visible heel Air-Sole unit

Reg. 84.99

ECIAL PURCHASE

 Running shoe
 Durable mesh upper BRS 1000 lugged outsole
 Encapsulated heel Air-Sole unit Reg. 64.99