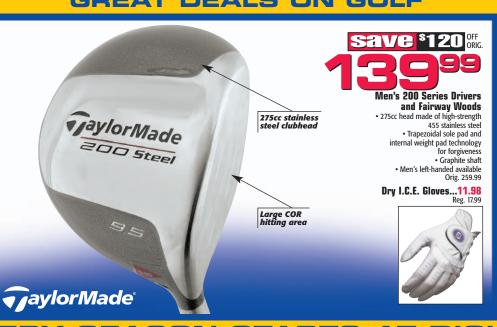

## SNEAK PREVIEW **BOTH WICHITA LOCATIONS** W/=\=\\\

**SPORTING GOODS LOVE SPORTS AS MUCH AS YOU DO** 

**4600 West Kellogg Drive** Wichita, KS 67209 316.942.0910

WICHITA

Pants...23.98 Reg. 30.00

LOCATION



Men's Air Terra Sebec

save \$15

Men's Air Max Octane II

Lightweight mesh upper
 Max Air cushioning in heel
 Visible heel Air-Sole unit

Reg. 84.99

ECIAL PURCHASE

 Running shoe
 Durable mesh upper BRS 1000 lugged outsole
 Encapsulated heel Air-Sole unit Reg. 64.99

















SAVE UP TO 50% ON BASEBALL EQUIPMENT









## **GREAT DEALS ON GOLF**



save \$200 OFF ORIG.





## **EVERY SEASON STARTS AT DICK'S**

**STORE** LOCATION nearest you, please call 1.866.819.0038 You can e-mail us with any comments regarding service at

customer.service@dcsg.com

or call our toll-free number at 1.866.677.4771

**TOWNE WEST SQUARE 4600 West Kellogg Drive** Wichita, KS 67209 • 316.942.0910

**OTHER WICHITA LOCATION: TALLGRASS CENTRE East 21st Street North & North Rock Road** Wichita, KS 67208 • 316.682.6811

EFFECTIVE THROUGH 4/5/03. WE RESERVE THE RIGHT TO LIMIT QUANTITIES.

NOT RESPONSIBLE
FOR TYPOGRAPHICAL

**ERRORS** 

STORE **HOURS:** MON.—SAT. 9am to 9:30pm SUNDAY 10am to 7pm

TURKEY HUNTING