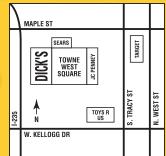

**TOWNE WEST SQUARE 4600 West Kellogg Drive** Wichita, KS 67209 • 316.942.0910

**OTHER WICHITA LOCATION: TALLGRASS CENTRE East 21st Street North & North Rock Road** Wichita, KS 67208 • 316.682.6811

EFFECTIVE THROUGH 4/5/03. WE RESERVE THE RIGHT TO LIMIT QUANTITIES.